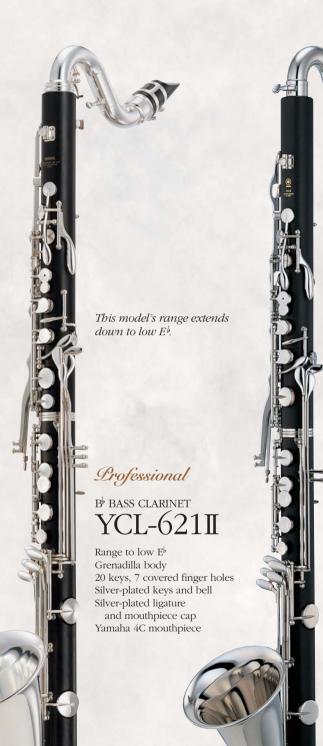

Compact Case The YCL-221II comes with a compact and lightweight case which stacks for easy storage, and offers extremely durable protection for the instrument.

Yamaha Professional Model bass clarinets, all of which are meticulously crafted by hand, give you a rich, warm sound with powerful projection and extremely accurate intonation. Each tonehole undercut is individually shaped for a beautifully balanced, remarkably responsive instrument. The YCL-621II can play down to low Eb, while the YCL-622II's range extends to low C.