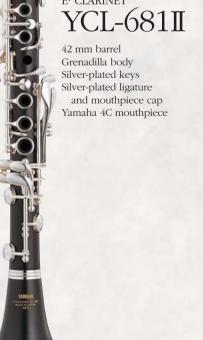

#### Custom

E CLARINET YCL-881

42 mm barrel Grenadilla body Silver-plated keys Silver-plated ligature and mouthpiece cap Yamaha 4C mouthpiece

The YCL-681II has an attractive warm sound and is ideal for doubling players who need a top quality professional instrument at an affordable price.

### Professional

E CLARINET