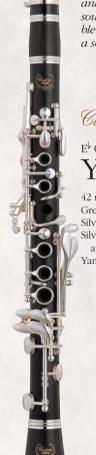

## Professional

E<sup>b</sup> ALTO CLARINET YCL-631**I**I

Grenadilla body 19 keys, 7 covered finger holes Silver-plated keys and bell Silver-plated ligature and mouthpiece cap Yamaha 4C mouthpiece

Our finest  $E^{\flat}$  clarinet was designed with some of the world's greatest clarinetists, and has a deep round sound which can either blend with others or project a solo passage.